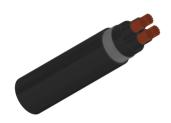

#### CABLE CONSTRUCTION

Conductors: Stranded plain copper conductors to IEC 60228 class 2 or 5.

Insulation: XLPE Insulation. Bedding: LSZH bedding.

Armoured: SWA.

Outer sheath: LSZH Sheath.

#### **DIMENSION AND PARAMETERS**

| No. of Cores  × Cross- sectional Area | No./Nominal<br>Diameter<br>of Strands | Nominal Sheath<br>Thickness | Nom. Overall<br>Diameter | Approx. Weight | Max. DC<br>Resistance<br>at 20°C |
|---------------------------------------|---------------------------------------|-----------------------------|--------------------------|----------------|----------------------------------|
| No.×mm²                               | no./mm                                | mm                          | mm                       | kg/km          | Ω/km                             |
| 4 x 50                                | 19/1.78                               | 1.9                         | 32                       | 3100           | 0.387                            |