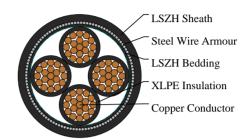

#### CABLE CONSTRUCTION

Conductors: Stranded plain copper conductors to IEC 60228 class 2 or 5.

Insulation: XLPE Insulation. Bedding: LSZH bedding.

Armoured: SWA.

Outer sheath: LSZH Sheath.